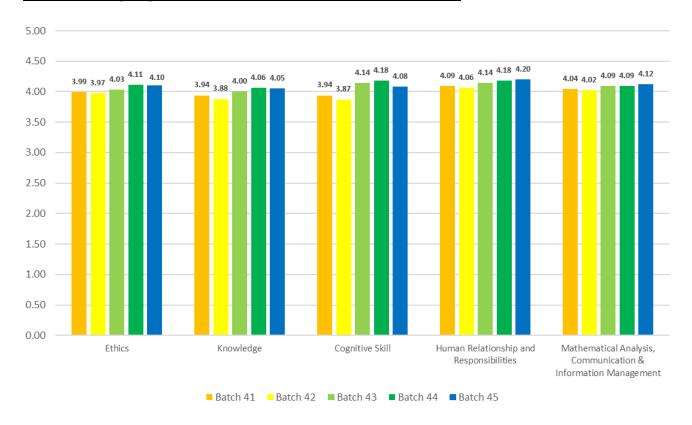

# **Market Employer Satisfaction Index Batch 41-45**

Remark: TQF (Thailand Quality Framework) of ONESQA start to use Batch 41

Market employer of AU's gradates Batch 41-45 generally had *high* satisfaction all aspects by the major satisfaction was in *Human Relationship and Responsibility.* 

The mean difference between of Market Employer Satisfaction Index Batch 41 To Batch 45 showed that Batch 45 less than Batch 44 for 3 dimensions of TQF of ONESQA, that is focus in the next year by concern on *Knowledge* and *Cognitive Skill* because the both dimensions had less than other dimensions.